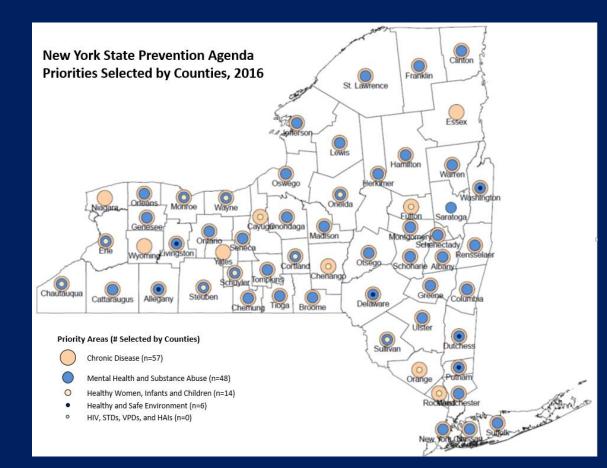

# **NYS Agency Projects Supporting HAAP-HA**

|               | Prevention Agenda Priorities and Focus Areas |         |                       |                     |               |                   |                   |                            |               |                     | 8 Ag                   | e-Frien                   |                           |                        |                             |                                  |                              |                |         |                      |                              |                                  |                               |                               |          |                       |
|---------------|----------------------------------------------|---------|-----------------------|---------------------|---------------|-------------------|-------------------|----------------------------|---------------|---------------------|------------------------|---------------------------|---------------------------|------------------------|-----------------------------|----------------------------------|------------------------------|----------------|---------|----------------------|------------------------------|----------------------------------|-------------------------------|-------------------------------|----------|-----------------------|
|               | Chronic Disease Healthy Environment          |         |                       |                     | nt            | Mater             | nal Child         | Health                     | Mental Health |                     |                        | Infectious Disease        |                           |                        | 1                           | 2                                | 3                            | 4              | 5       | 6                    | · · ·                        |                                  |                               |                               |          |                       |
| Agency        | Obesity                                      | Tobacco | Chronic Disease Mgmt. | Dutdoor Air Quality | Water Quality | Built Environment | injury Prevention | Maternal and Infant Health | Child Health  | Reproductive Health | Promote MEB well-being | Prevent Substance Abuse + | Strengthen Infrastructure | HIV and STD Prevention | Vaccine Preventable Disease | Healthcare Associated Infections | Outdoor Spaces and Buildings | Transportation | Housing | Social Participation | Respect and Social Inclusion | Civic Participation & Employment | Communication and Information | Community and Health Services | PA Total | 8<br>Domains<br>Total |
| OPHRP (Parks) | 7                                            | -       | -                     | -                   | -             | 3                 | -                 | -                          | 4             | -                   | 4                      | -                         | -                         | -                      | -                           | -                                | 8                            | -              | -       | 6                    | 5                            | 2                                | 4                             | -                             | 18       | 25                    |
| OASAS         | 1                                            | 3       | 1                     | 1                   | -             | 1                 | -                 | -                          | 1             | 1                   | -                      | 4                         | 2                         | -                      | -                           | -                                | -                            | -              | 3       | 3                    | 3                            | 2                                | 7                             | 7                             | 15       | 25                    |
| DAM           | 19                                           | -       | 14                    | -                   | -             | 6                 | -                 | -                          | 11            | 1                   | 1                      | -                         | -                         | -                      | -                           | -                                | 3                            | 7              | 1       | 4                    | 4                            | 5                                | 18                            | 17                            | 52       | 59                    |
| DOS           | 1                                            | -       | -                     | 5                   | 6             | 8                 | 4                 | 2                          | 1             | -                   | 7                      | -                         | 2                         | -                      | -                           | -                                | 10                           | 7              | 6       | 7                    | 6                            | 7                                | 7                             | 8                             | 36       | 58                    |
| омн           | -                                            | -       | -                     | -                   | -             | -                 | -                 | -                          | -             | -                   | 1                      | 1                         | 1                         | -                      | -                           | -                                | -                            | 1              | 1       | 1                    | 1                            | 1                                | 1                             | 1                             | 3        | 7                     |
| OTDA          | 2                                            | -       | 3                     | -                   | 4             | -                 | -                 | 2                          | 5             | -                   | -                      | -                         | -                         | -                      | -                           | -                                | -                            | -              | 3       | 4                    | 3                            | 1                                | 4                             | 4                             | 16       | 19                    |
| NYSERDA       | -                                            | -       | -                     | 10                  | 1             | 9                 | 4                 | -                          | -             | -                   | -                      | -                         | -                         | -                      | -                           | -                                | -                            | -              | 7       | -                    | 2                            | -                                | 6                             | 1                             | 24       | 16                    |
| HCR           | 1                                            | -       | 1                     | 2                   | -             | 2                 | 3                 | -                          | -             | -                   | -                      | -                         | 1                         |                        | -                           | -                                | 4                            | 1              | 7       | 4                    | 4                            | 1                                | 2                             | 4                             | 10       | 27                    |
| OCFS          | 4                                            | -       | 1                     | 1                   | -             | 1                 | -                 | 4                          | 2             | -                   | 3                      | 1                         | -                         | -                      | -                           | 1                                | 1                            | -              | 3       | 4                    | 4                            | 2                                | 9                             | 9                             | 18       | 32                    |
| OGS           | 3                                            | 1       | -                     | -                   | -             | 1                 | -                 | -                          | -             | -                   | -                      | -                         | -                         | -                      | -                           | -                                | 2                            | -              | -       | -                    | -                            | -                                | -                             | 3                             | 5        | 5                     |
| DEC           | 2                                            | -       | -                     | 2                   | 3             | 13                | 1                 | -                          | -             | -                   | -                      | -                         | -                         | -                      | -                           | -                                | 10                           | 1              | -       | -                    | 1                            | 1                                | 7                             | 2                             | 21       | 22                    |
| DOT           | -                                            | -       | -                     | 1                   | -             | 4                 | 3                 | -                          | 1             | -                   | -                      | -                         | -                         | -                      | -                           | -                                | 4                            | 4              | -       | 2                    | 2                            | -                                | 1                             | -                             | 9        | 13                    |
| NYSOFA        | -                                            | -       | 1                     | -                   | -             | 1                 | 3                 | -                          | -             | -                   | 2                      | 1                         | -                         | -                      | -                           | -                                | -                            | 3              | 2       | 4                    | 3                            | 3                                | 4                             | 5                             | 8        | 24                    |
| Totals        | 40                                           | 4       | 21                    | 22                  | 14            | 49                | 18                | 8                          | 25            | 2                   | 18                     | 7                         | 6                         | 0                      | 0                           | 1                                | 42                           | 24             | 33      | 39                   | 38                           | 25                               | 70                            | 61                            | 235      | 332                   |